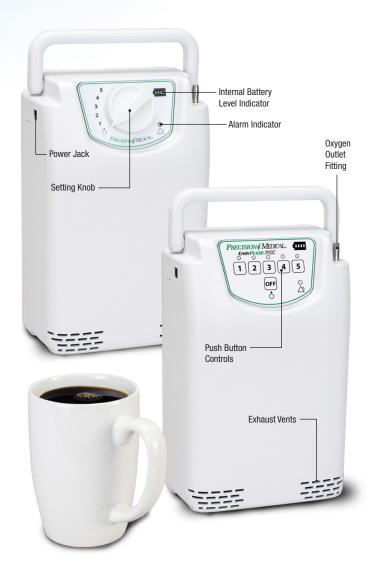

## EASYPULSE POC

Designed specifically for ambulatory patients, the EasyPulse POC combines the benefits of today's most used oxygen conserver with the simplicity of an easy-use concentrator.

The EasyPulse POC is an easy-to-use, compact and lightweight portable oxygen concentrator. It has a long battery life and delivers the proper amount of oxygen when needed.

#### Weight

6.6 lbs / 2.98 kg

#### Size

10.1 in / 25.7 cm 6.5 in / 16.5 cm 4.5 in / 11.4 cm

#### **Flow Settings**

Pulse - 1 to 5

#### **Battery Duration**

without External battery Setting 1 = 4.7 hrs Setting 2 = 3.4 hrs Setting 2 = 3.4 hrs Setting 3 = 2.7 hrs Setting 4 = 2.0 hrs Setting 4 = 2.0 hrs Setting 5 = 1.6 hrs Setting 5 = 3.2 hrs

Low-Maintenance

Filter

#### Sound Level

44 dBA

Battery charges in the car while in use FAA Airline approved

(at any breath rate)

Charge time - 2 to 4 hours

Wash filter periodically with soap and warm water, then air dry