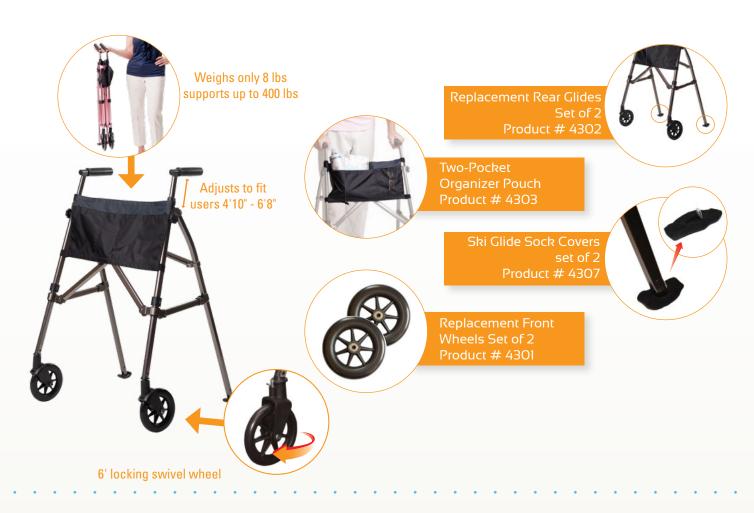

## **FEATURES & BENEFITS**

- Portable Quickly and easily folds up for storage in small spaces
- 6" locking swivel wheels and rear Easy-Glide feet Allows for trouble-free maneuvering over all surfaces
- Height adjustable And supports up to 400 lbs
- Contemporary look Three stylish colors to choose from

## **SPECIFICATIONS**

Weight: 8 lbs

Weight Capacity: 400 lbs

Collapsed Dimension: 36"  $H \times 5.25$ "  $W \times 8$ " D

Wheels: 6" diameter wheels

Colors: Black Walnut, Cobalt Blue, Regal Rose

Height Adjustment:  $32" \times 38.5"$  for users 4'10" to 6'8" Case Dimensions: 37.25" L  $\times$  9.5"W  $\times$  19.25" H, 28 lbs

Open Depth: 21.5" Open Width: 25.5" Open Handle Width: 18"

Package Dimensions: 36.25"L  $\times$  8.5"W  $\times$  6"H, 8 lbs Case Dimensions: 37.25"L  $\times$  9.5"W  $\times$  19.25"H, 28 lbs

Black Walnut 4300-BW