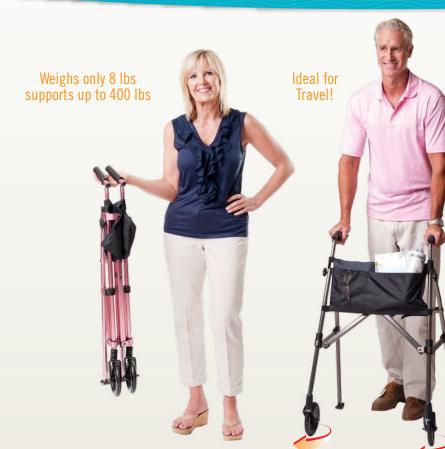

## EZ FOLD-N-GO WALKER

BECAUSE YOUR WALKER CAN BE STYLISH, LIGHT WEIGHT AND PORTABLE

SEE RETAIL DISPLAY ON PAGE #64

PRODUCT # 4300

## **FEATURES & BENEFITS**

- Portable Quickly and easily folds up for storage in small spaces
- 6" locking swivel wheels and rear Easy-Glide feet Allows for trouble-free maneuvering over all surfaces
- Height adjustable And supports up to 400 lbs
- Contemporary look Three stylish colors to choose from

## **SPECIFICATIONS**

Weight: 8 lbs

Weight Capacity: 400 lbs

Collapsed Dimension: 36"  $H \times 5.25$ "  $W \times 8$ " D

Wheels: 6" diameter wheels

Colors: Black Walnut, Cobalt Blue, Regal Rose

Height Adjustment:  $32" \times 38.5"$  for users 4'10" to 6'8" Case Dimensions: 37.25" L  $\times$  9.5"W  $\times$  19.25" H, 28 lbs