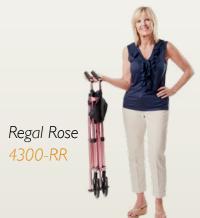

## **SPECIFICATIONS**

Weight: 8 lbs

Weight Capacity: 400 lbs

Collapsed Dimension: 36"  $H \times 5.25$ "  $W \times 8$ " D

Wheels: 6" diameter wheels

Colors: Black Walnut, Cobalt Blue, Regal Rose

Height Adjustment:  $32" \times 38.5"$  for users 4'10" to 6'8" Case Dimensions: 37.25" L  $\times$  9.5"W  $\times$  19.25" H, 28 lbs