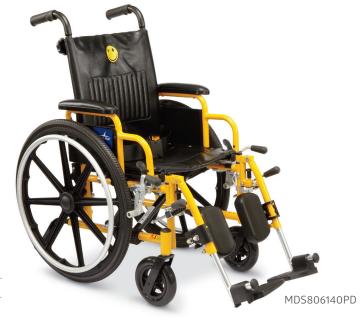

## **Excel Kidz Pediatric Wheelchairs**

- » Adjustable telescoping handles for caregiver comfort
- » Treaded, flat-free tires for safe riding
- » Anti-tippers included
- » Flip-back desk-length arms
- » Detachable elevating leg rests
- » Upholstered, padded armrests and calf pads
- » Dual-axle hemi-height adjustable
- » Easy-to-clean vinyl upholstery
- » 250-lb. (113 kg) weight capacity
- » Warranty: 12 months on parts, lifetime on the frame and welding

| Item No.    | Leg Rests/Footrests | Seat Width    |  |  |
|-------------|---------------------|---------------|--|--|
| MDS806140PD | Elevating Leg Rests | 14" (35.6 cm) |  |  |

| Optional Wheelchair<br>Accessories                                  |             | Excel K2B<br>Basic | Excel<br>2000 | Extra-<br>Wide | Reclining | Shuttle<br>Bariatric | Freedom<br>Plus<br>Transport | Excel Kidz<br>Pediatric |
|---------------------------------------------------------------------|-------------|--------------------|---------------|----------------|-----------|----------------------|------------------------------|-------------------------|
| Description                                                         | Item No.    |                    |               |                |           |                      |                              |                         |
| Overhead Anti-Theft Device for<br>18" - 22" (45.7 - 55.9 cm) Chairs | MDS85197A   | •                  | •             | •              |           |                      |                              |                         |
| Overhead Anti-Theft Device for 24" (61 cm) Chairs                   | MDS85197SH  |                    |               | •              |           | •                    |                              |                         |
| Anti-Fold Device for<br>16" - 20" (40.6 - 50.8 cm) Chairs           | MDS85196    | •                  | •             | •              | •         |                      |                              |                         |
| Anti-Fold Device for<br>22" - 24" (55.8 - 61 cm) Chairs             | MDS851965SH |                    | •             | •              | •         | •                    | •                            |                         |
| Anti-Tip Device                                                     | MDS85189    | •                  | •             | •              |           |                      |                              |                         |
| Anti-Tip Device                                                     | MDS85189SH  |                    |               |                |           | •                    |                              |                         |
| Anti-Tip Device                                                     | MDS85189FT  |                    |               |                |           |                      | •                            |                         |
| O <sub>2</sub> /IV Combo                                            | MDS85190    | •                  | •             | •              |           | •                    |                              | •                       |
| O <sub>2</sub> /IV Combo                                            | MDS85190FT  |                    |               |                |           |                      | •                            |                         |
| O <sub>2</sub> Holder                                               | MDS85181U   | •                  | •             | •              |           |                      |                              | •                       |
| O <sub>2</sub> Holder                                               | MDS85181FT  |                    |               |                |           |                      | •                            |                         |
| IV Pole                                                             | MDS85183    | •                  | •             | •              |           | •                    |                              | •                       |
| IV Pole                                                             | MDS85183FT  |                    |               |                |           |                      | •                            |                         |
| Tinerman Nuts                                                       | WCA806991   | •                  | •             | •              | •         | •                    | •                            |                         |