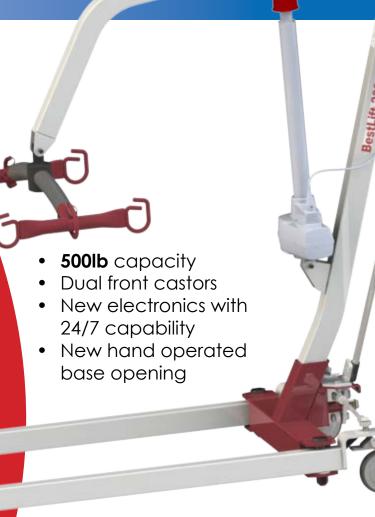

## NEW! PL228 | FULL BODY PATIENT LIFT

The BestLift™ PL228 is the perfect blend of form and function for patient transfers. With an overall base length of 44.9", maximum width of 42.9", and base height of 4.5", it is the perfect solution for transferring bariatric patients in small rooms with low beds.

## **DIMENSIONS**

| Key dimensions of PL228    |                |
|----------------------------|----------------|
| maximum capacity           | 500Lb / 228Kg  |
| base legs length           | 44.9''         |
| base closed external width | 24.9"          |
| based open external width  | 42.9"          |
| mast height                | 48.3"          |
| base height                | 4.5"           |
| min. lifting height        | 25.8"          |
| max. lifting height        | 69.1"          |
| net weight                 | 96Lb / 43.6Kg  |
| shipping weight            | 104Lb / 47.6Kg |