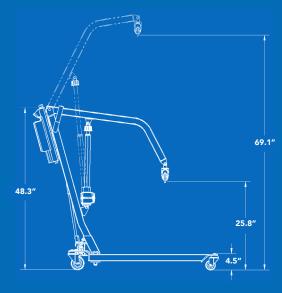

## **DIMENSIONS**

| Key dimensions of PL228    |                |
|----------------------------|----------------|
| maximum capacity           | 500Lb / 228Kg  |
| base legs length           | 44.9''         |
| base closed external width | 24.9"          |
| based open external width  | 42.9"          |
| mast height                | 48.3"          |
| base height                | 4.5"           |
| min. lifting height        | 25.8"          |
| max. lifting height        | 69.1"          |
| net weight                 | 96Lb / 43.6Kg  |
| shipping weight            | 104Lb / 47.6Kg |

<sup>\*</sup> SPECIFICATIONS PROVIDED ARE A GENERAL GUIDELINE AND ARE SUBJECT TO CHANGE WITHOUT NOTICE

**TOP VIEW OF PL228** 

**SIDE VIEW OF PL228** 

2920 PACIFIC DR., NORCROSS, GA 30071 WWW.BESTCARELLC.COM 678-679-6690