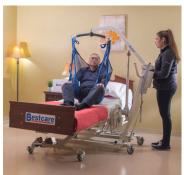

## **PL228**

PL228 BEING USED FOR FLOOR TRANSFER

PL228 BEING USED TO TRANSFER FROM BED

PL228 BEING USED TO TRANS-FER FROM WHEELCHAIR