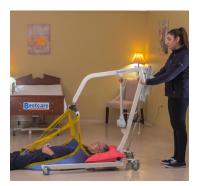

## **PL228**

PL228 BEING USED FOR FLOOR TRANSFER

PL228 BEING USED TO TRANSFER FROM BED

PL228 BEING USED TO TRANS-FER FROM WHEELCHAIR