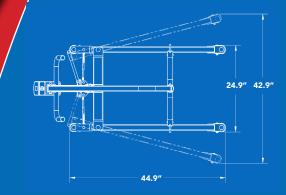

## NEW! PL228 | FULL BODY PATIENT LIFT

The BestLift™ PL228 is the perfect blend of form and function for patient transfers. With an overall base length of 44.9", maximum width of 42.9", and base height of 4.5", it is the perfect solution for transferring bariatric patients in small rooms with low beds.

## **DIMENSIONS**

| Key dimensions of PL228    |                |
|----------------------------|----------------|
| maximum capacity           | 500Lb / 228Kg  |
| base legs length           | 44.9''         |
| base closed external width | 24.9"          |
| based open external width  | 42.9"          |
| mast height                | 48.3"          |
| base height                | 4.5"           |
| min. lifting height        | 25.8"          |
| max. lifting height        | 69.1"          |
| net weight                 | 96Lb / 43.6Kg  |
| shipping weight            | 104Lb / 47.6Kg |

<sup>\*</sup> SPECIFICATIONS PROVIDED ARE A GENERAL GUIDELINE AND ARE SUBJECT TO CHANGE WITHOUT NOTICE

**TOP VIEW OF PL228** 

**SIDE VIEW OF PL228** 

2920 PACIFIC DR., NORCROSS, GA 30071 WWW.BESTCARELLC.COM 678-679-6690