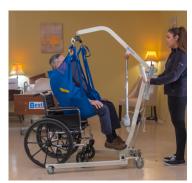

## **PL228**

PL228 BEING USED FOR FLOOR TRANSFER

PL228 BEING USED TO TRANSFER FROM BED

PL228 BEING USED TO TRANS-FER FROM WHEELCHAIR