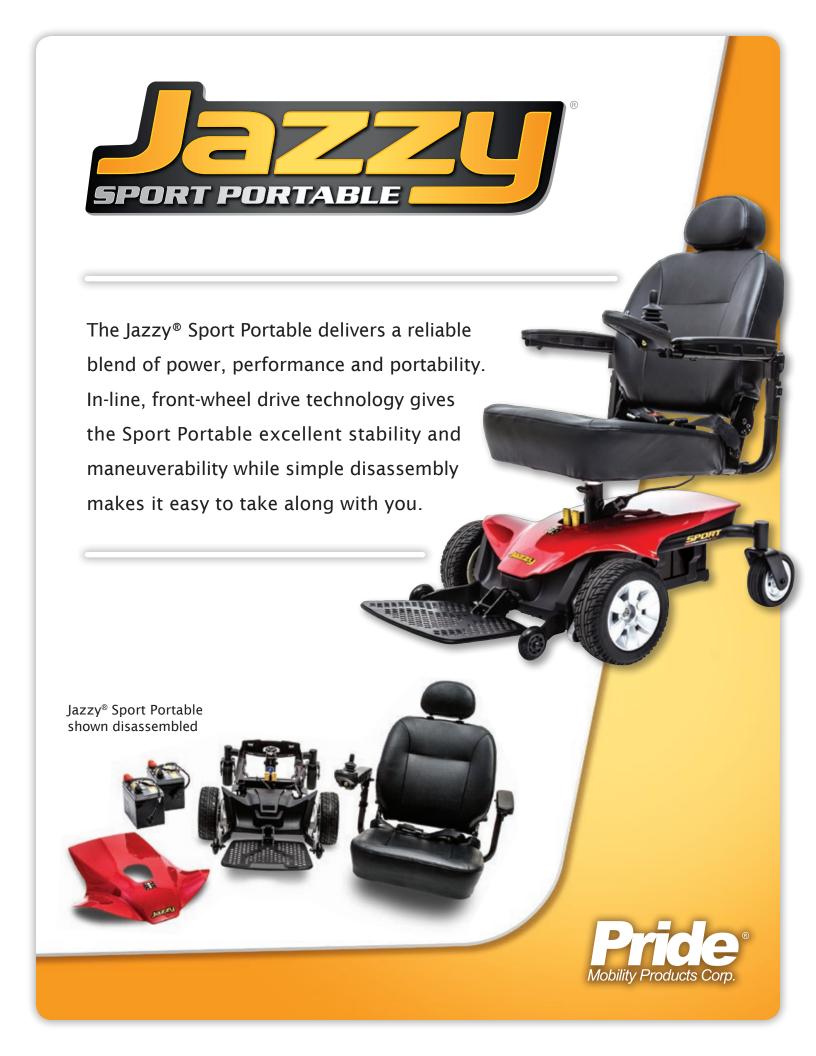

### **Features**

- · Easy disassembly for convenient transport
- · In-line, front-wheel drive technology
- 40 amp, PG GC 3 controller
- · Simple main frame design for easy serviceability