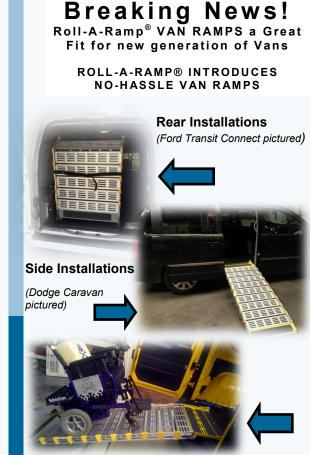

Your Dealership Name Here Anywhere Street USA

**Dodge ProMaster City** (rear installation pictured)

### **GREAT FIT FOR THESE MINI-VANS**

- Mercedes-Benz Metris (mid-size van)
- **Dodge ProMaster City**
- Ford Transit Connect
- Nissan NV 200
- Chevy City Express
- Dodge Caravan/Chrysler Town & Country