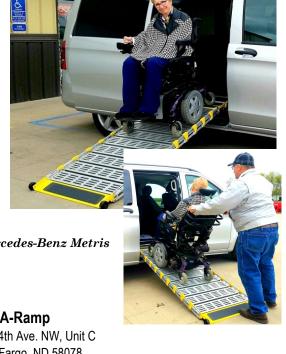

### **GREAT FIT FOR THESE MINI-VANS**

- Mercedes-Benz Metris (mid-size van)
- **Dodge ProMaster City**
- Ford Transit Connect
- Nissan NV 200
- Chevy City Express
- Dodge Caravan/Chrysler Town & Country

**POWER & NON-POWER Ramps Available** Extreme reliability

Mercedes-Benz Metris

### **Roll-A-Ramp**

1816 4th Ave. NW, Unit C West Fargo, ND 58078 Phone: 701-277-9471, Toll-Free: 866-883-4722 Fax: 701-277-7283 sales@rollaramp.com - www.rollaramp.com facebook.com/rollaramp — twitter.com/rollaramp