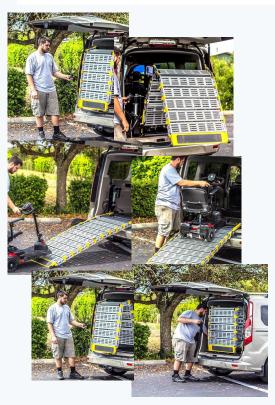

#### RAMPS FOR YOUR VAN

Ramps are installed into customers' vans An alternative option to a converted wheelchair-accessible van

**Roll-A-Ramp<sup>®</sup> is the hottest thing going right now for van access!** 

## An after-market product requiring NO modifications to the van

- FACT: Every day more consumers are looking for an access solution into a van with a wheelchair
- FACT: More and more consumers are turning to our after-market ramp solution over a full van conversion to have installed into a stock van.
- FACT: Roll-A-Ramp® offers a high-end, very reliable product that is affordable