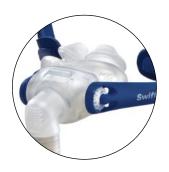

#### Swift LT Nasal Pillows System

Designed for your lifestyle, the Swift LT nasal pillows system is light on the face, easy to use and fit, and provides personalized comfort and unparalleled quietness for you and your bed partner.

#### Swift<sup>™</sup> LT NASAL PILLOWS SYSTEM Light touch, Easy fit

## Featuring... Light touch, quiet comfort

- **Compact and streamlined design** Minimizes facial contact while offering stability with a secure seal (ideal for active sleepers)
- **Soft, flexible and stable headgear** Flexes and adjusts to your facial width and minimizes facial marks
- Dual-wall nasal pillows Sit on a flexible pillow base and seal softly to reduce airflow into the nasal passages for maximum comfort
- Lightweight design Weighs only 2.3 oz (67 g), one of the lightest on the market
- Unique vent design
   Delivers super quiet performance,
   making Swift<sup>™</sup> LT the quietest on
   the market