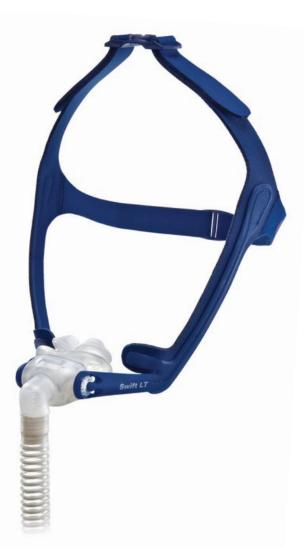

#### Swift LT Nasal Pillows System

Designed for your lifestyle, the Swift LT nasal pillows system is light on the face, easy to use and fit, and provides personalized comfort and unparalleled quietness for you and your bed partner.

#### Swift<sup>™</sup> LT NASAL PILLOWS SYSTEM Light touch, Easy fit

## Featuring... Light touch, quiet comfort

- **Compact and streamlined design** Minimizes facial contact while offering stability with a secure seal (ideal for active sleepers)
- **Soft, flexible and stable headgear** Flexes and adjusts to your facial width and minimizes facial marks
- Dual-wall nasal pillows Sit on a flexible pillow base and seal softly to reduce airflow into the nasal passages for maximum comfort
- Lightweight design Weighs only 2.3 oz (67 g), one of the lightest on the market
- Unique vent design
   Delivers super quiet performance,
   making Swift<sup>™</sup> LT the quietest on
   the market

### Personalized fit and comfort

• Rotating barrel

Allows you to personalize the most comfortable fit the first time, every time for your nasal pillows without over-tightening your headgear

- Flexible lightweight tubing 360° swivel enables multiple sleeping positions, including side or back
- Optional tube retainer

#### Easy to fit, easy to use

• First-time fit

Ready to fit straight from package with minimal adjustments

- Three pillow sizes (S, M, L) included Allows you to find the perfect fit
- Fewer parts Allows for trouble-free cleaning and assembly
- Convenient drawstring bag Fits your lifestyle and travel needs