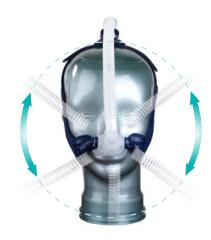

### Personalized fit and comfort

• Rotating barrel

Allows you to personalize the most comfortable fit the first time, every time for your nasal pillows without over-tightening your headgear

- Flexible lightweight tubing 360° swivel enables multiple sleeping positions, including side or back
- Optional tube retainer

Clicks onto top of headgear for multiple tubing positions including side and back sleeping