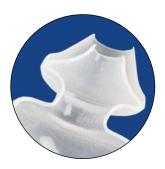

## Featuring... Light touch, quiet comfort

- **Compact and streamlined design** Minimizes facial contact while offering stability with a secure seal (ideal for active sleepers)
- **Soft, flexible and stable headgear** Flexes and adjusts to your facial width and minimizes facial marks
- Dual-wall nasal pillows Sit on a flexible pillow base and seal softly to reduce airflow into the nasal passages for maximum comfort
- Lightweight design Weighs only 2.3 oz (67 g), one of the lightest on the market
- Unique vent design
   Delivers super quiet performance,
   making Swift<sup>™</sup> LT the quietest on
   the market