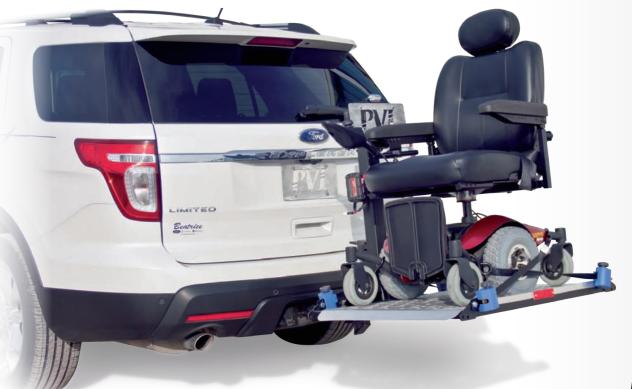

## **PVF** OUTSIDE VEHICLE LIFTS

|                   | <image/>                                                                                                                                       |                                                                                                                |
|-------------------|------------------------------------------------------------------------------------------------------------------------------------------------|----------------------------------------------------------------------------------------------------------------|
| Mobility Devices  | Most 3 and 4 wheel scooters with a wheelbase up to 42"                                                                                         | Most Power Wheelchairs                                                                                         |
| Weight Capacity   | 350 lbs.                                                                                                                                       | 350 lbs.                                                                                                       |
| Platform Size     | 27.5" x 39" w/ adjustable rear wheel cradle<br>it is extended to 46"                                                                           | 27.5" x 39"                                                                                                    |
| Installed Weight  | 95 lbs.                                                                                                                                        | 98 lbs.                                                                                                        |
| Securement Method | Automatic hold down foot. As the user raises<br>the platform up, the hold down foot will<br>automatically come down and secure the<br>scooter. | 4 Q'Straint tie downs. Most dependable securement option, however, not ideal for those with limited dexterity. |
| Hitch Class       | Class II or III                                                                                                                                | Class II or III                                                                                                |
| Benefits          | Each Lift Features: - O                                                                                                                        | One Switch Operation - No Chair or Scooter                                                                     |