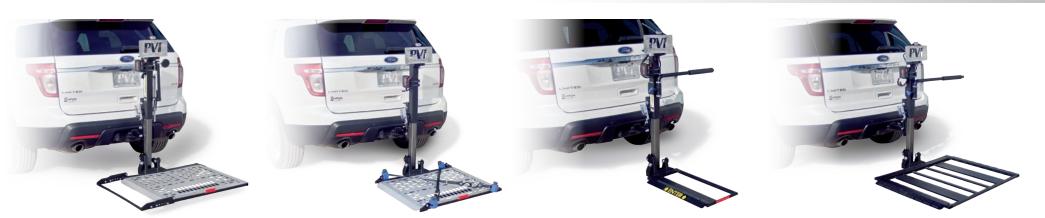

## **PVF** OUTSIDE VEHICLE LIFTS

|                   | <image/>                                                                                                                                       |                                                                                                                |
|-------------------|------------------------------------------------------------------------------------------------------------------------------------------------|----------------------------------------------------------------------------------------------------------------|
| Mobility Devices  | Most 3 and 4 wheel scooters with a wheelbase up to 42"                                                                                         | Most Power Wheelchairs                                                                                         |
| Weight Capacity   | 350 lbs.                                                                                                                                       | 350 lbs.                                                                                                       |
| Platform Size     | 27.5" x 39" w/ adjustable rear wheel cradle<br>it is extended to 46"                                                                           | 27.5" x 39"                                                                                                    |
| Installed Weight  | 95 lbs.                                                                                                                                        | 98 lbs.                                                                                                        |
| Securement Method | Automatic hold down foot. As the user raises<br>the platform up, the hold down foot will<br>automatically come down and secure the<br>scooter. | 4 Q'Straint tie downs. Most dependable securement option, however, not ideal for those with limited dexterity. |
| Hitch Class       | Class II or III                                                                                                                                | Class II or III                                                                                                |
| Benefits          | Each Lift Features: - O                                                                                                                        | One Switch Operation - No Chair or Scooter                                                                     |

| Vitually<br>eliminates<br>rear view<br>obstruction<br>issues.                                                           |                                                                                                                         | <image/> <section-header><section-header><image/></section-header></section-header> |
|-------------------------------------------------------------------------------------------------------------------------|-------------------------------------------------------------------------------------------------------------------------|-------------------------------------------------------------------------------------|
| INDE3                                                                                                                   | INDE4                                                                                                                   |                                                                                     |
| Mid-Wheel drive power wheelchairs with 10"<br>drive wheels                                                              | Larger Power Wheelchairs                                                                                                |                                                                                     |
| 350 lbs.*                                                                                                               | 350 lbs.*                                                                                                               | D                                                                                   |
| 16.5" x 27"                                                                                                             | 32.5" x 38.5"                                                                                                           | Automatic Hold-down Arm                                                             |
| 63 lbs.                                                                                                                 | 115 lbs.                                                                                                                |                                                                                     |
| Padded hold down arm. Provides quick<br>and easy securement. Great for those with<br>limited dexterity or other issues. | Padded hold down arm. Provides quick<br>and easy securement. Great for those with<br>limited dexterity or other issues. |                                                                                     |
| Class II or III                                                                                                         | Class III or greater                                                                                                    |                                                                                     |
| Modifications - Included License Plate Mou                                                                              | unt - 3-Year Warranty                                                                                                   |                                                                                     |