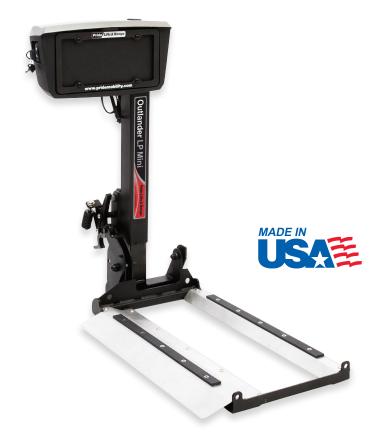

## **Outlander LP Mini**

The **Outlander LP Mini** is a low-profile power chair lift is the lightest lift in its class and is designed exclusively for 10" mid-wheel drive power chairs and Class II hitches. Low-profile lifts provide increased visibility while the lift is in use or in the stowed position. The design also provides a shock-absorbing "cradle effect" which protects your power chair while the vehicle is in motion. The power chair hold-down bar provides an automatic secure locking mechanism, multiple levels of adjustment and can be swung to either side of the lift when not in use. The simple hitched-based installation requires little to no modification to your vehicle or mobility device and allows for easy removal.

## **FEATURES AND BENEFITS**

- · 250 lb. weight capacity
- · Compatible with Class II, III, or IV hitches
- 10" mid-wheel drive
- · LED puddle light for ease of use at night
- · Toggle switch for ease of up and down use
- · Phosphate undercoating for weather resistance
- · Manual override with tool kit
- · Standard hardwire kit