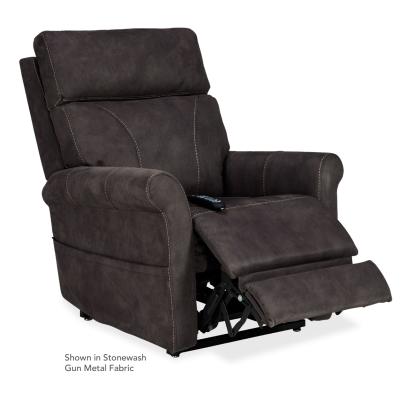

Elevate Your Lifestyle!

Shown in Stonewash Gun Metal Fabric

> (US) 800-800-8586 | (CAN) 888-570-1113 pridemobility.com | prideliftchairs.com

### PLR-965M **SPECIFICATIONS: MEDIUM**

| Position               | Relaxed<br>Reclined<br>Infinite Lay Flat<br>Upward Lift<br>5'4" - 6' |
|------------------------|----------------------------------------------------------------------|
| Weight Capacity        | 375 lbs.                                                             |
| Height                 | 42"                                                                  |
| Seat to Floor          | 20"                                                                  |
| Seat Depth             | 20"                                                                  |
| Seat Width             | 21"                                                                  |
| Top of Back to Seat    | 25"                                                                  |
| Back Style             | Blown fiber, Split back                                              |
| Fully Padded Chaise    | Yes                                                                  |
| Footrest Extension     | Standard                                                             |
| Distance from the Wall | 14"                                                                  |
| Overall Chair Width    | 33"                                                                  |
| Chair Weight           | 145 lbs.                                                             |
| Warranty               | 7-Year Pro-rated                                                     |