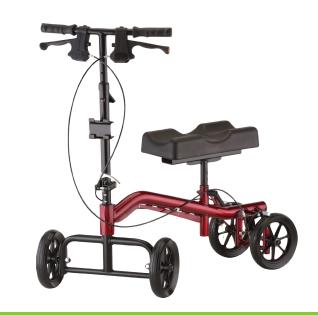

# **TKW-13**

#### Heavy Duty Knee Walker

The **Heavy Duty Knee Walker** has all the features of the standard Knee Walker, plus a reinforced frame, allowing for a higher weight capacity.

#### **TKW-13 Specifications**

Weight Capacity: 400 lb
Overall Weight: 29 lb

Overall Dimensions: 18"w x 32.25"l

Approx. User Height: 4'11" - 6'2"

Knee Pad Adjustment 17" - 21.5"

Handle Height Adjustment: 30.25" - 37.25"