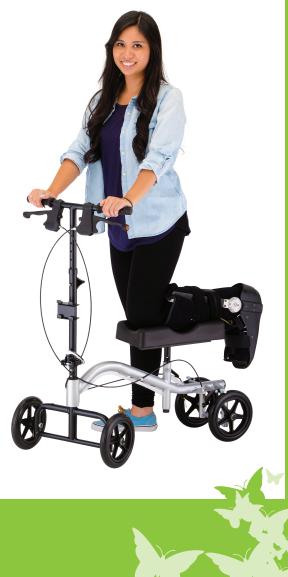

### What is the Knee Walker?

The NOVA Knee Walker is an excellent mobility device for foot or ankle injuries when the affected area cannot bear weight or has limited weight bearing precautions. It can be a great long or short term alternative to crutches or folding walkers that can have adverse effects, such as back or under arm pain from extended use. The Knee Walker allows the user to maintain an active and more independent lifestyle which will help him/her progress to a quicker recovery.

#### The Knee Walker

The standard **Knee Walker** is a great fit for most users.

### **Special Features**

With a comfy padded knee platform, easy steering and locking hand brakes, the Knee Walker is the perfect alternative to crutches