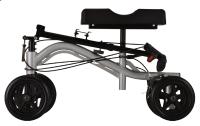

### What is the Knee Walker?

The NOVA Knee Walker is an excellent mobility device for foot or ankle injuries when the affected area cannot bear weight or has limited weight bearing precautions. It can be a great long or short term alternative to crutches or folding walkers that can have adverse effects, such as back or under arm pain from extended use. The Knee Walker allows the user to maintain an active and more independent lifestyle which will help him/her progress to a quicker recovery.

### **Features**

- Oversized, contoured padded platform pads (comfortable & long lasting)
- Durable, anatomical synthetic rubber handles
- Steering assembly allows the user to easily maneuver & helps maintain better stability
- Large 8" wheels provide a smooth ride over uneven surfaces
- Locking hand brakes provide speed control & allows user to stay in a single position without rolling during everyday tasks
- Quickly adjusts for right or left leg injuries
- Easy-to-fold-down steering column is convenient for transport and compact storage

#### The Knee Walker

The standard **Knee Walker** is a great fit for most users.

### **Special Features**

With a comfy padded knee platform, easy steering and locking hand brakes, the Knee Walker is the perfect alternative to crutches