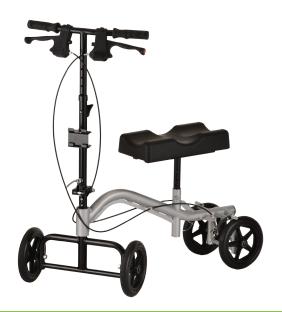

## **TKW-12**

#### The Knee Walker

The standard **Knee Walker** is a great fit for most users.

#### **TKW-12 Specifications**

Weight Capacity: 300 lb

Overall Weight: 26 lb

Overall Dimensions: 17.5"w x 32.25"l

Approx. User Height:4'11" - 6'2"Knee Pad Adjustment16" - 20.5"Handle Height Adjustment:31.25" - 37.25"