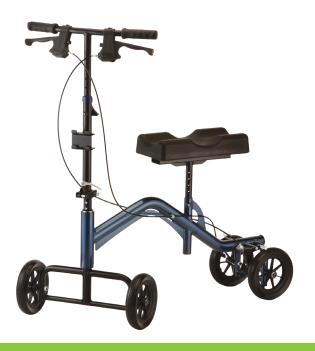

# **TKW-14**

### Heavy Duty Knee Walker - Tall

The Heavy Duty Knee Walker - Tall has all the features of the Heavy Duty Knee Walker, and is built with taller users in mind.

#### **TKW-14 Specifications**

Weight Capacity: 400 lb

Overall Weight: 32 lb

Overall Dimensions: 19.5"w x 36.25"l

Approx. User Height: 6'2" - 6'8"

Knee Pad Adjustment 21" - 25.5"

Handle Height Adjustment: 35.25" - 41.25"