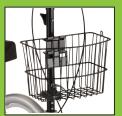

ffects, such as back or under arm pain from extended use. The Knee Walker allows the user to maintain an active and more independent lifestyle which will help him/her progress to a quicker recovery.

### **Features**

- Oversized, contoured padded platform pads (comfortable & long lasting)
- Durable, anatomical synthetic rubber handles
- Steering assembly allows the user to easily maneuver & helps maintain better stability
- Large 8" wheels provide a smooth ride over uneven surfaces
- Locking hand brakes provide speed control & allows user to stay in a single position without rolling during everyday tasks
- Quickly adjusts for right or left leg injuries
- Easy-to-fold-down steering column is convenient for transport and compact storage



### **Accessories**

TKW Basket Item # TKW-BASKET







# Our Warranty

- Limited Lifetime Warranty on frame
- 5 year warranty on hand brakes



Authorized NOVA Dealer





## **TKW-12**

#### The Knee Walker

The standard **Knee Walker** is a great fit for most users.



### **Special Features**

With a comfy padded knee platform, easy steering and locking hand brakes, the Knee Walker is the perfect alternative to crutches

#### **TKW-12 Specifications**

Weight Capacity: 300 lb

Overall Weight: 26 lb

Overall Dimensions: 17.5"w x 32.25"l

Approx. User Height:4'11" - 6'2"Knee Pad Adjustment16" - 20.5"Handle Height Adjustment:31.25" - 37.25"

Overall Dimensions Folded: 20.5"h x 17.5"w x 32"l

# **TKW-13**

#### Heavy Duty Knee Walker

The **Heavy Duty Knee Walker** has all the features of the standard Knee Walker, plus a reinforced frame,