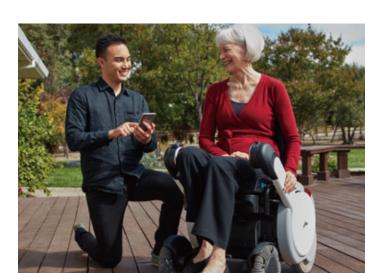

You can also let a friend or family member do the driving! Our iPhone app allows a companion to drive the Model A for you, so they can walk and talk next to you while you enjoy the ride. The iPhone app also provides a new level of independence. Move to a couch or other seat, then use the app to remotely drive the Model A to an out of the way corner of the room.