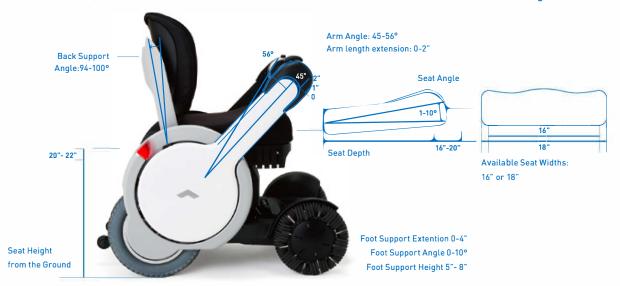

## WHILL Model A Adjustability

With a wide degree of adjustability and ergonomically designed seating, as well as broad compatibility with accessories, the Model A can be customized and accessorized to meet the needs of a wide range of users.

Choose from two different controller shapes.

#### **Back Support Options**

Select one of two back support heights