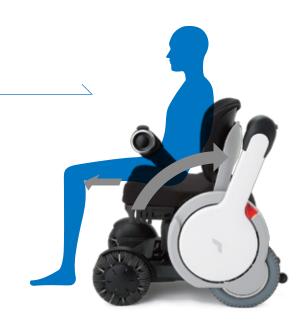

## Easily join the conversation

Model A's moveable arms and electronic sliding seat are unique features that enable you to easily step in and out of the seat without obstacles. These features also allow easy access to tables and desks. The seat is positioned at a height that allows it to fit under most tables and desks, and it electrically slides forward up to 5.9", so you can pull right up and join the meal.